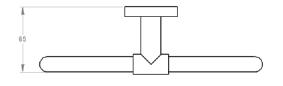

| Model # | Description       | Finish         | Weight (lb) | WxHxD (mm)     | WxHxD (Inches)  | Metal Type |
|---------|-------------------|----------------|-------------|----------------|-----------------|------------|
| V63313  | Summit Towel Ring | Chrome         | 0.77        | 220 x 158 x 65 | 8.6 x 6.2 x 2.5 | Brass      |
| V63314  | Summit Towel Ring | Brushed Nickel | 0.77        | 220 x 158 x 65 | 8.6 x 6.2 x 2.5 | Brass      |
| V63315  | Summit Towel Ring | Matte Black    | 0.77        | 220 x 158 x 65 | 8.6 x 6.2 x 2.5 | Brass      |