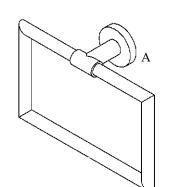

## Volkano Summit Towel Ring Installation Guide Code: V63313, V63314, V63315

| Parts Included | QTY |
|----------------|-----|
| A - Towel Ring | 1   |
| B - Screw      | 2   |
| C - Set Screw  | 1   |
| D - Allen Key  | 1   |
| E - Bracket    | 1   |