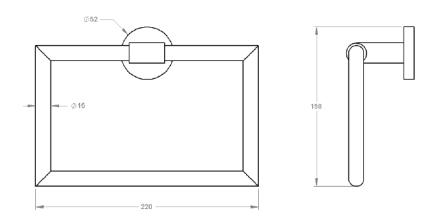

| Model # | Description       | Finish         | Weight (lb) | WxHxD (mm)     | WxHxD (Inches)  | Metal Type |
|---------|-------------------|----------------|-------------|----------------|-----------------|------------|
| V63313  | Summit Towel Ring | Chrome         | 0.77        | 220 x 158 x 65 | 8.6 x 6.2 x 2.5 | Brass      |
| V63314  | Summit Towel Ring | Brushed Nickel | 0.77        | 220 x 158 x 65 | 8.6 x 6.2 x 2.5 | Brass      |
| V63315  | Summit Towel Ring | Matte Black    | 0.77        | 220 x 158 x 65 | 8.6 x 6.2 x 2.5 | Brass      |