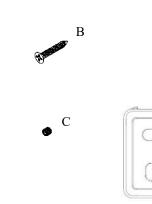

## Volkano Summit Towel Ring Installation Guide Code: V63313, V63314, V63315

| Parts Included | QTY |
|----------------|-----|
| A - Towel Ring | 1   |
| B - Screw      | 2   |
| C - Set Screw  | 1   |
| D - Allen Key  | 1   |
| E - Bracket    | 1   |